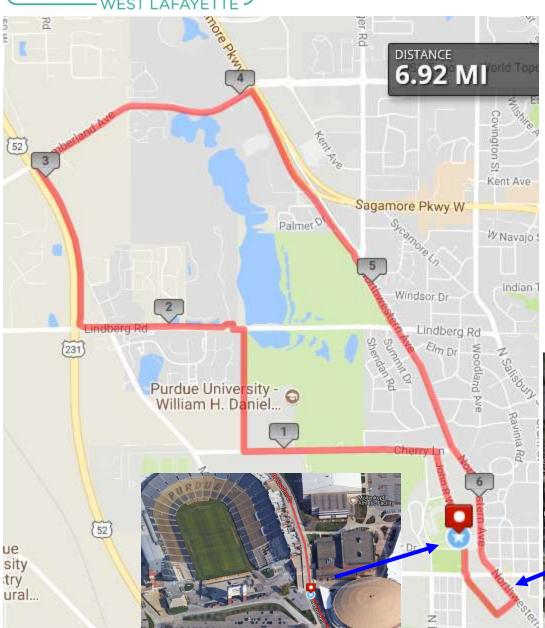

## Ross-Ade Stadium 6.92

**Start**: Parking Lot at SE corner of Ross-Ade (base of stairs)

- 1. LEFT on John Wooden Dr to Cherry Ln
- 2. LEFT on Cherry Ln to path past golf course
- 3. RIGHT on path to Lindberg Rd, cross Lindberg
- 4. LEFT on Lindberg to US 231
- 5. RIGHT on US 231 path to Cumberland Ave
- 6. RIGHT on Cumberland to Sagamore Pkwy
- 7. RIGHT on Sagamore Pkwy path, to Northwestern
- 8. Stay on path along Northwestern, cross Lindberg
- 9. Stay on sidewalk along Northwestern, cross W. Stadium Ave, go past Physics Bldg.
- 10. RIGHT on sidewalk past Physics Bldg to Engr Mall
- 11. RIGHT on Stadium Mall path just past Forney Hall
- 12. Cross W. Stadium Ave, run north along John Wooden Drive to NW corner of Mackey Arena.
- 13. NW corner of Mackey Arena Stop