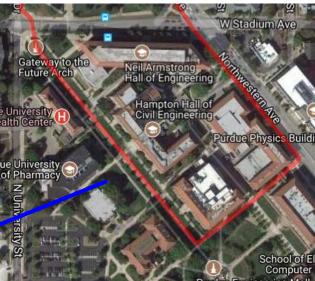

## Ross-Ade Stadium 6.92

**Start**: Parking Lot at SE corner of Ross-Ade (base of stairs)

- 1. LEFT on John Wooden Dr to Cherry Ln
- 2. LEFT on Cherry Ln to path past golf course
- 3. RIGHT on path to Lindberg Rd, cross Lindberg
- 4. LEFT on Lindberg to US 231
- 5. RIGHT on US 231 path to Cumberland Ave
- 6. RIGHT on Cumberland to Sagamore Pkwy
- 7. RIGHT on Sagamore Pkwy path, to Northwestern
- 8. Stay on path along Northwestern, cross Lindberg
- 9. Stay on sidewalk along Northwestern, cross W. Stadium Ave, go past Physics Bldg.
- 10. RIGHT on sidewalk past Physics Bldg to Engr Mall
- 11. RIGHT on Stadium Mall path just past Forney Hall
- 12. Cross W. Stadium Ave, run north along John Wooden Drive to NW corner of Mackey Arena.
- 13. NW corner of Mackey Arena Stop