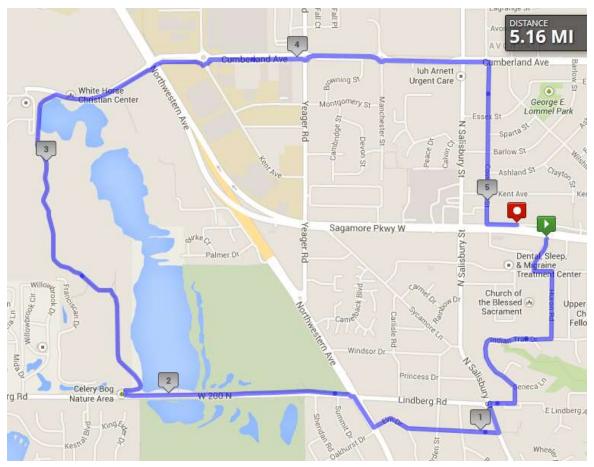

## Celery Bog 5.16

## Start: Crew Car Wash

- 1. Take Nighthawk to Navajo
- 2. LEFT at Navajo to Huron
- 3. RIGHT at Huron to Indian Trail
- 4. RIGHT onto Indian Trail
- 5. Follow Indian Trail to Lindberg
- 6. RIGHT at Lindberg to Salisbury
- 7. LEFT at Salisbury (via CROSSWALK) to Elm
- 8. RIGHT at Elm to Northwestern
- 9. RIGHT at Northwestern to Lindberg
- 10. LEFT at Lindberg (via CROSSWALK)
- 11. Continue on Lindberg to Celery Bog
- 12. RIGHT at path, follow path to Cumberland
- 13. RIGHT on Cumberland to US 52
- 14. Cross US 52 via CROSSWALK
- 15. Continue on Cumberland to Covington
- 16. RIGHT at Covington to CVS
- 17. LEFT on frontage road to 5/3 Bank
- 18. 5/3 Bank **Stop**