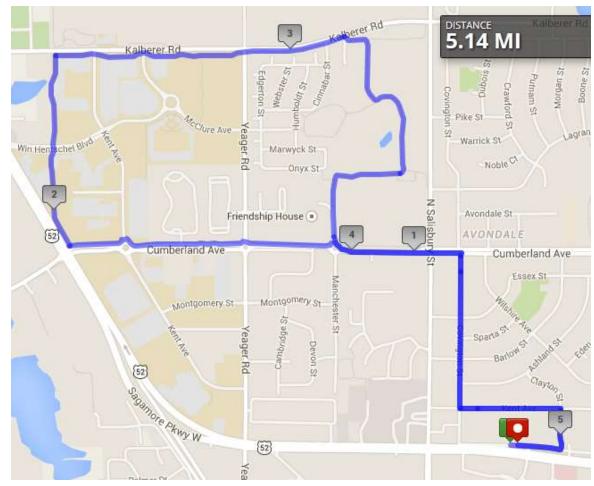

## Kalberer 5.14

- Start: Flower bed by 5/3 Bank
- 1. Go left to Aldi and take path
- 2. Left at path, pass Aldi to Kent
- 3. Left at Kent to Covington
- 4. Right at Covington to Cumberland
- 5. Left at Cumberland to Salisbury
- 6. Follow Cumberland to US-52 (DO NOT CROSS)
- 7. Turn Right onto path and continue on path through to Win Hentschel to Kalberer
- 8. Right at Kalberer and take path to Cumberland Park trailhead
- Right on path and continue through Cumberland Park around the woods to the bridge to the Round-A-bout
- 10. Left at Cumberland to Salisbury
- 11. Cross Salisbury to Covington
- 12. Right at Covington to Kent
- 13. Left at Kent to Clayton (path by Aldi)
- 14. Right at Clayton to path and back to store
- 15. 5/3 Bank Stop