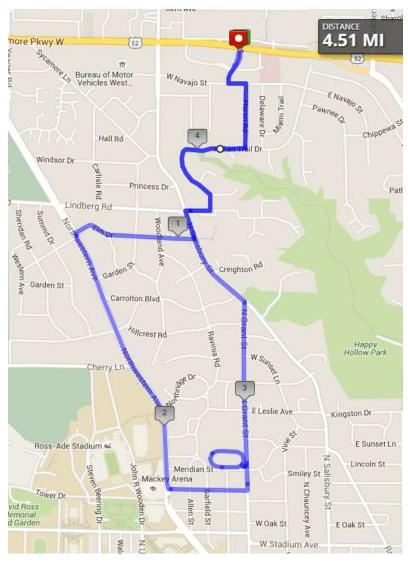

## **Dodge 4.51**

## Start: Crew Car Wash

- 1. Nighthawk to Navajo
- 2. LEFT on Navajo to Huron
- 3. RIGHT on Huron to Indian Trail
- 4. Turn RIGHT at Indian Trail to Lindberg
- 5. RIGHT on Lindberg to Salisbury
- 6. LEFT at Salisbury to Elm (via cross walk)
- 7. RIGHT on Elm to Northwestern
- 8. LEFT at Northwestern (via sidewalk) to Dodge
- 9. Turn LEFT on Dodge to Grant
- 10. LEFT at Grant to WL Track
- 11. Run 1 lap around track and exit to Grant
- 12. LEFT on Grant to Salisbury
- 13. Turn LEFT at Salisbury to Lindberg
- 14. RIGHT on Lindberg to Indian Trail
- 15. LEFT on Indian Trail to Huron
- 16. Turn LEFT at Huron to Navajo
- 17. LEFT on Navajo to Nighthawk
- 18. RIGHT at Nighthawk to Crew Car Wash
- 19. Crew Car Wash- Stop