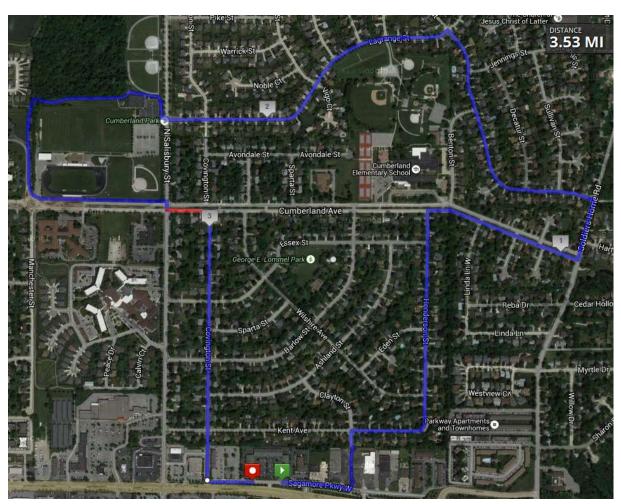

## Lagrange 3.53

Start: 5/3 Bank

- 1. LEFT to Aldi
- 2. Turn LEFT onto path and go to Kent
- 3. RIGHT at Kent to Henderson
- 4. Follow Henderson to Cumberland
- 5. RIGHT at Cumberland to Soldiers Home Road
- 6. LEFT at Soldiers Home Road to Hamilton
- 7. Turn LEFT at Hamilton to Lagrange
- 8. LEFT at Lagrange to Cumberland Park
- 9. Cross over Salisbury to trail
- 10. Take trail path and ground around parking lot to wooden bridge
- 11. Turn LEFT after wooden bridge to Cumberland
- 12. LEFT at Cumberland to Covington
- 13. RIGHT at Covington and continue to frontage road by CVS
- 14. LEFT at frontage road to Talbots
- 15. Talbots store Stop