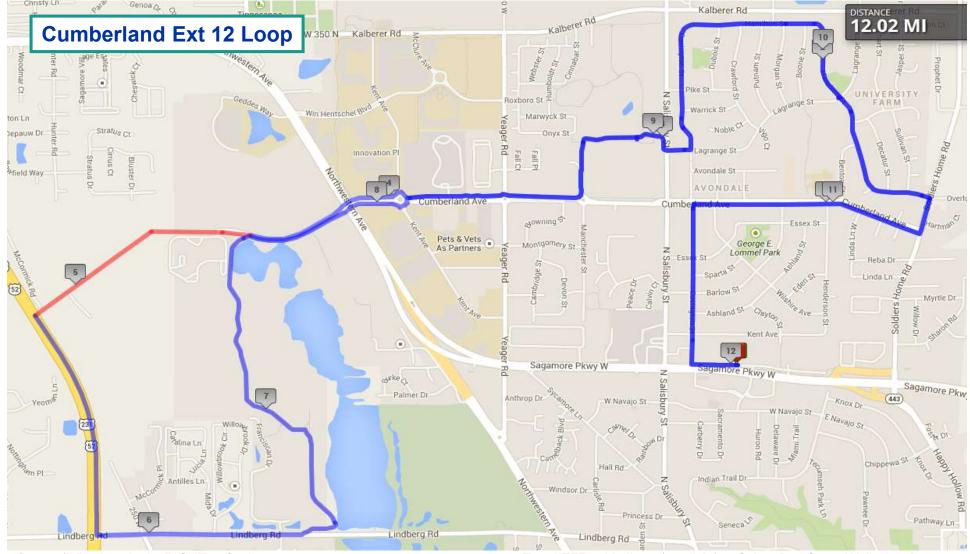

## Start: 5/3 Bank and take RIGHT to Covington

- 1. RIGHT at Covington to Cumberland
- 2. Turn RIGHT on Cumberland to Soldiers Home Road
- 3. LEFT on Soldiers Home Road to Hamilton
- 4. Follow Hamilton (will turn into Covington) out to LaGrange and then Salisbury
- 5. Cross Salisbury and take path around football complex to Cumberland
- 6. RIGHT on Cumberland (at Round-A-Bout on Manchester) to Celery Bog
- 7. Continue on Cumberland via extension to US-231
- 8. LEFT on US-231 path to Lindberg

- 9. Turn LEFT at Lindberg (stoplight) to Celery Bog Cross-Walk signals
- 10. Follow path downhill/uphill back through Celery Bog out to Cumberland
- 11. RIGHT at Cumberland and go to Round-A-Bout at Manchester
- 12. LEFT on Manchester and follow path around football complex to Salisbury
- 13. Cross Salisbury to continue on LaGrange
- 14. LEFT at Covington (will turn into Hamilton) and follow it back out to Soldiers Home Road
- 15. RIGHT on Soldiers Home Road to Cumberland
- 16. Turn RIGHT onto Cumberland to Covington
- 17. RIGHT at Covington and back to the store END