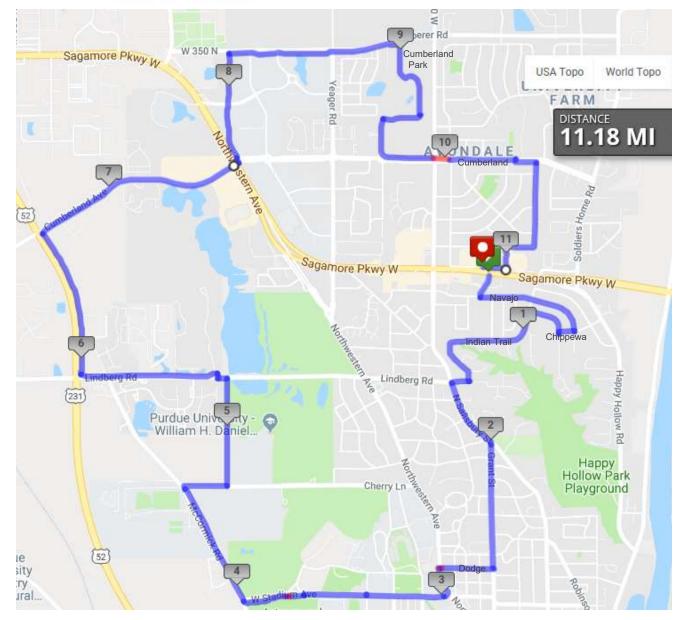

## W.Stadium 11.18

Start: Crew Carwash 1.Nighthawk to Navajo 2.LEFT at Navajo to Chippewa 3.RIGHT at Chippewa to Pawnee 4.RIGHT onto Pawnee to Indian Trail 5.LEFT at Indian Trail to Lindberg 6.RIGHT at Lindberg to Salisbury 7.LEFT at Salisbury to Grant 8.RIGHT at Grant to Dodge 9.RIGHT at Dodge to Northwestern 10.Cross Northwestern at CROSSWALK 11.LEFT on Northwestern to W.Stadium 12.RIGHT at W.Stadium to McCormick, use sidewalk/trail on south side of Stadium Ave 13.RIGHT at McCormick to Cherry Ln 14.RIGHT at Cherry Ln to trail path 15.LEFT on trail path to Lindberg 16.LEFT on Lindberg to US 231 17.RIGHT at US 231 to Cumberland 18.RIGHT at Cumberland to US-52 19.LEFT on path after US-52 to Kalberer 20.RIGHT on Kalberer to Cumberland Park 21.RIGHT into Cumberland Park and follow path passing baseball field, wooden bridge to Round-A-bout at Cumberland 22.LEFT at Round-A-bout on Cumberland to Henderson 23.RIGHT on Henderson and follow to the path by ALDI 24.LEFT onto path by ALDI to 5/3 Bank 25.5/3 Bank - STOP