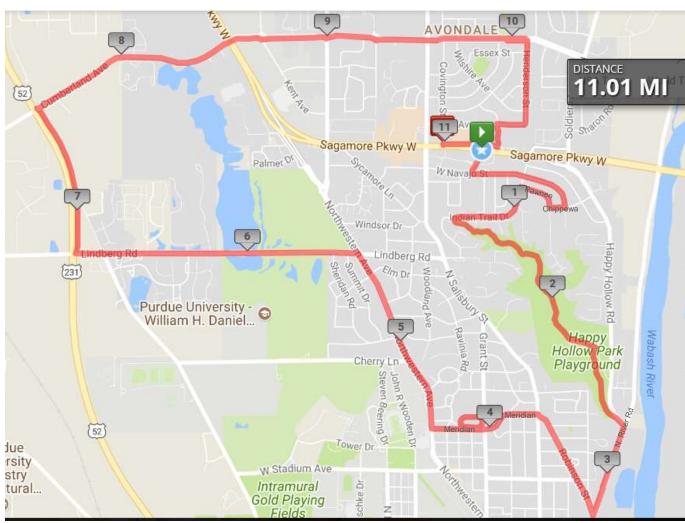

## Happy Hollow-Cumberland 11.0

Start: Crew Carwash 1. Nighthawk to Navajo 2.LEFT at Navajo to Chippewa 3.RIGHT at Chippewa to Pawnee 4.RIGHT onto Pawnee to Indian Trail 5.LEFT at Indian Trail to Happy Hollow Park entrance 6.LEFT at entrance to Happy Hollow Park 7. Take path downhill to River Road 8.RIGHT at River Road to Robinson 9.RIGHT at Robinson to Salisbury 10. Cross Salisbury to Meridian 11.Meridian to Grant 12.RIGHT at Grant to WL Track 13.Run 1 lap around track and exit to Grant 14.RIGHT at Grant to Meridian 15.RIGHT at Meridian to Northwestern 16.RIGHT at Northwestern to Lindberg 17.LEFT at Lindberg to US 231 18.RIGHT at US 231 to Cumberland

19.RIGHT at US 231 to Cumberland
19.RIGHT at Cumberland
20.Cross 52, stay on trail to Henderson
21.RIGHT at Henderson to Kent
22.RIGHT at Kent to Clayton
23.LEFT at Clayton, take path by Aldi to
Frontage Rd
24.RIGHT at Frontage Rd to Covington