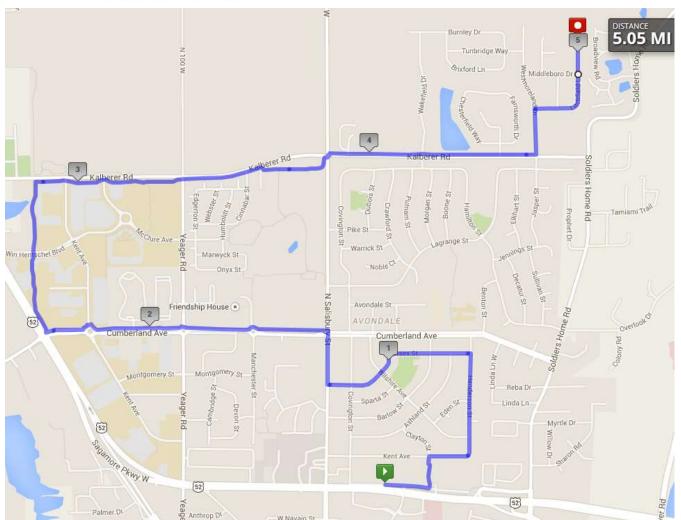

## Litchfield 10.10 OB

Start: Flower bed by 5/3 Bank

- Turn LEFT towards ALDI
- 2. LEFT on path by ALDI to Kent
- 3. Turn RIGHT on Kent to Henderson
- 4. LEFT on Henderson to Essex
- 5. Turn LEFT on Essex to Salisbury
- 6. RIGHT on Salisbury to Cumberland
- LEFT on Cumberland path (football field side) to US-52.
- RIGHT at path by US-52 to Kalberer. DO NOT CROSS US-52
- 9. RIGHT at Kalberer and follow path to Salisbury stop light
- Cross stoplight and veer left to take path on Kalberer (the Green Tree Retirement side)
- 11. Follow path to Westmoreland
- 12. LEFT at Westmoreland to Litchfield
- 13. RIGHT at Litchfield and go to end of Litchfield cul-de-sac
- 14. TURN AROUND and go back the way you came for the second half
- 15. 5/3 Bank Stop