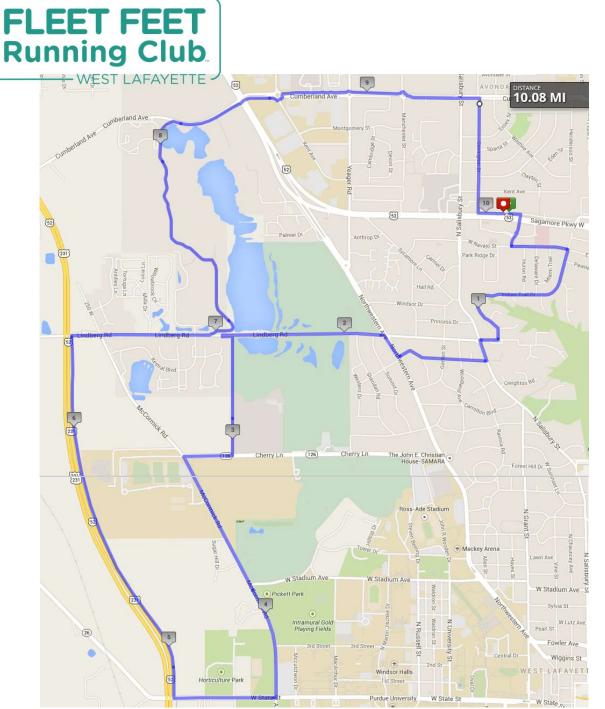

## McCormick 10.0

## Start: Flower bed by 5/3 Bank

- 1. Go to US 52 stoplight
- 2. Cross over to car wash and continue to Navajo via Nighthawk
- 3. Left at Navajo to Indian Trail
- 4. Right at Indian Trail to Lindberg
- 5. Left at Lindberg to Elm
- 6. Right at Elm to Northwestern
- 7. Right onto Northwestern to Lindberg
- 8. Left at Lindberg to crossing after bridge
- 9. Cross Lindberg and take path to Cherry
- 10. Right at Cherry to McCormick
- 11. Left at McCormick to State
- 12. Right at State to US-231
- 13. Right onto path at US-231 and uphill to Lindberg
- 14. Right at Lindberg to Celery Bog via path
- 15. Follow path downhill, around tree, uphill and through to Cumberland
- 16. Right at Cumberland to US-52
- 17. Cross US-52 and continue on Cumberland to Covington
- 18. Right on Covington to CVS
- 19. Left by Pizza Hut to store Stop