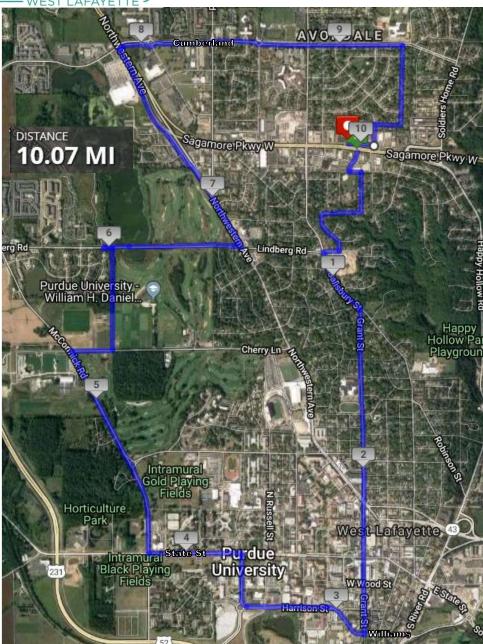

## Harrison 10.07

**START**: Crew Car Wash

- 1. Nighthawk to Navajo
- 2. LEFT on Navajo to Huron
- 3. RIGHT on Huron to Indian Trail
- 4. RIGHT on Indian Trail to Lindberg
- 5. RIGHT on Lindberg to Salisbury
- 6. LEFT on Salisbury to Grant
- 7. RIGHT on Grant to Williams Str
- 8. RIGHT on Williams (curves into Harrison)
- 9. Run to round-a-bout, Martin Jischke Dr
- 10. RIGHT on Martin Jischke Dr to State Str
- 11. Cross State Str, then LEFT on sidewalk along State Str (not bike path) to McCormick
- 12. RIGHT at McCormick to Cherry Lane
- 13. RIGHT at Cherry Lane to path heading north
- 14. LEFT on path to Lindberg
- 15. Cross Lindberg, RIGHT at Lindberg to Northwestern
- 16. LEFT at Northwestern to Cumberland
- 17. Cross Hwy 52 at Crosswalk
- 18. Stay on Cumberland to Henderson
- 19. RIGHT on Henderson to Clayton
- 20. LEFT on Clayton to Aldi path
- 21. RIGHT on frontage road to 5/3 Bank
- 22.5/3 Bank STOP