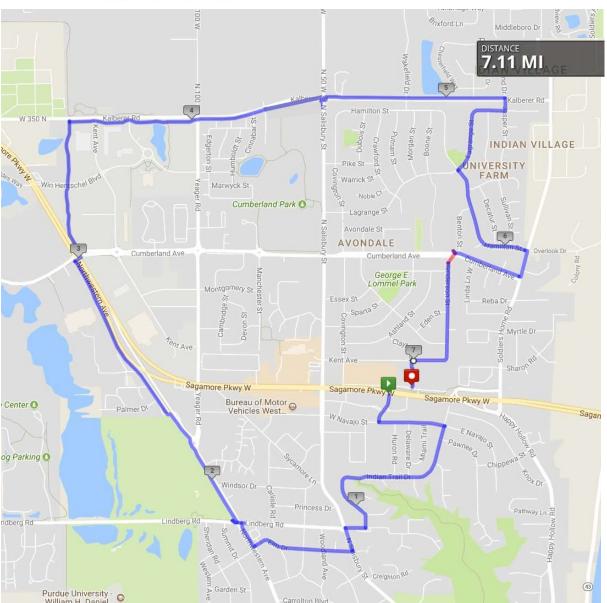

## Northwestern-Kalberer 7.11

Start: Flower bed by 5/3 Bank

- 1. Use Crosswalk at US 52 to Crew car wash
- 2. Continue on Nighthawk to Navajo
- 3. LEFT at Navajo to Indian Trail
- RIGHT at Indian Trail to Lindberg
- 5. RIGHT at Lindberg to Salisbury
- 6. LEFT at Salisbury to Elm
- 7. RIGHT at Elm to Northwestern
- 8. RIGHT at Northwestern to Lindberg
- 9. LEFT at Lindberg (via CROSSWALK)
- 10. RIGHT on path along Northwestern to Cumberland
- 11. RIGHT at Cumberland, cross US 52
- 12. LEFT at Cumberland to path heading north
- 13. North on path to Kalberer
- 14. RIGHT at Kalberer to Jasper
- 15. RIGHT at Jasper to Lagrange
- 16. RIGHT on Lagrange to Hamilton
- 17. LEFT on Hamilton to Soldiers Home Road
- 18. RIGHT on Soldiers Home to Cumberland
- 19. RIGHT on Cumberland to Henderson
- 20. LEFT on Henderson to Kent
- 21. LEFT at Clayton to Aldi path
- **22. Stop** at frontage road, walk back to Fleet Feet