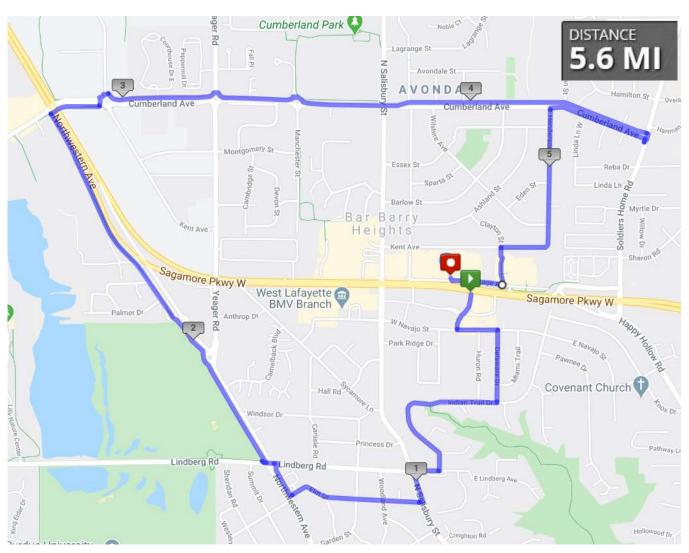

## Northwestern 5.6

Start: Crew Carwash

- 1. Nighthawk to Navajo
- 2. LEFT at Navajo to Delaware
- 3. RIGHT at Delaware to Lindberg
- 4. RGHT on Lindberg to Salisbury
- 5. USE the **CROSS-WALK** to cross over
- 6. LEFT on Salisbury to Elm
- 7. RIGHT on Elm to Northwestern
- 8. RIGHT on Northwestern
- PLEASE DO NOT JAYWALK, use the CROSS-WALK to cross over to path on other side
- 10. Continue on Northwestern using the path to Cumberland (Walmart stop light)
- 11. RIGHT on Cumberland to Soldiers Home Road
- 12. Loop around at Soldiers Home Road, take Cumberland to Henderson
- 13. LEFT on Henderson to Kent
- 14. RIGHT at Kent to Clayton
- 15. LEFT at Clayton to Aldi Path.
- 16. RIGHT at frontage road and finish at 5/3 Bank

5/3 Bank - STOP