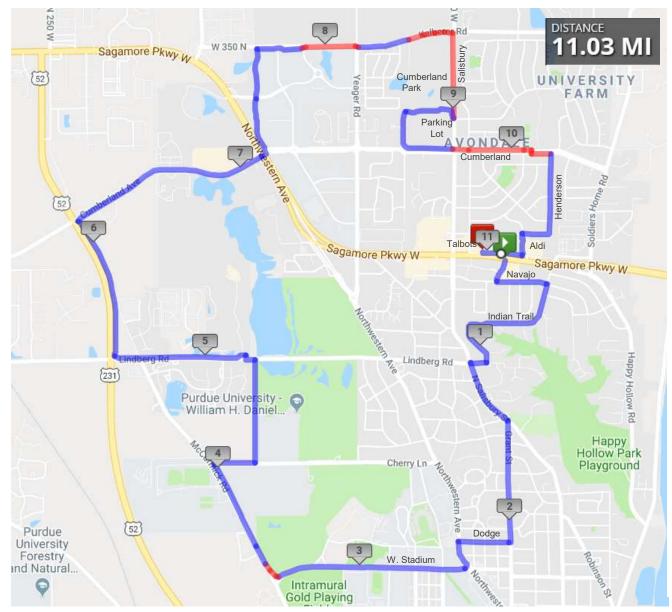

## W.Stadium 11.03

Start: Crew Carwash 1.Nighthawk to Navajo 2.LEFT at Navajo to Indian Trail 3.RIGHT at Indian Trail to Lindberg 4.RIGHT at Lindberg to Salisbury 5.LEFT at Salisbury to Grant 6.RIGHT at Grant to Dodge 7.RIGHT at Dodge to Northwestern 8. Cross Northwestern at CROSSWALK 9.LEFT on Northwestern to W.Stadium 10.RIGHT at W.Stadium to McCormick, use sidewalk/trail on south side of Stadium Ave 11.RIGHT at McCormick to Cherry Ln 12.RIGHT at Cherry Ln to trail path 13.LEFT on trail path to Lindberg 14.LEFT on Lindberg to US 231 15.RIGHT at US 231 to Cumberland 16.RIGHT at Cumberland to US-52 17.LEFT on path after US-52 to Kalberer 18.RIGHT at Kalberer to Salisbury 19.RIGHT at Salisbury to Cumberland Park trail (before parking lot entrance) 20.RIGHT on trail into Cumberland Park and follow path passing basketball courts, gazebo, wooden bridge to round-a-bout at Cumberland

21.LEFT at round-a-bout on Cumberland to Henderson

22.RIGHT on Henderson to Clayton 23.LEFT at Clayton to path by ALDI 24.Take path by ALDI to frontage road 25.RIGHT at frontage road to Talbots 26.Talbots - **STOP**