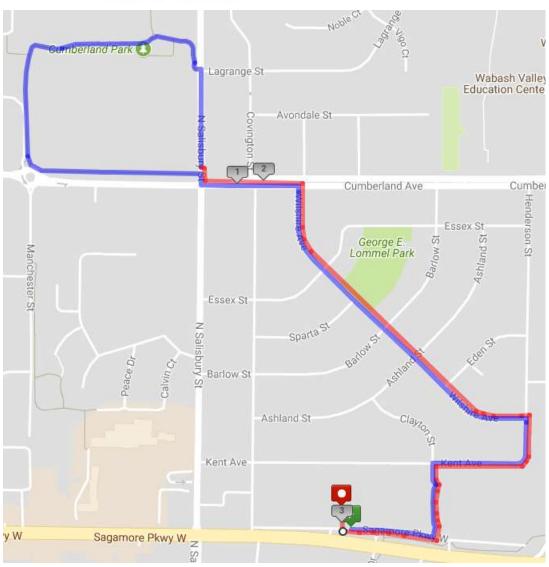

## Wilshire 3.01

Start: Flower bed by 5/3 Bank

- 1. Turn LEFT, go to trail by Aldi
- 2. LEFT on path to Kent/Henderson
- 3. RIGHT at Kent/Henderson
- 4. Follow Henderson, LEFT around corner to Wilshire
- LEFT at Wilshire to Cumberland
- 6. Turn LEFT onto Cumberland to Salisbury
- 7. Cross Salisbury, take path to Round-A-Bout
- 8. RIGHT turn at Round-A-Bout, follow path to bridge
- 9. Cross wooden bridge, take path towards Salisbury (passing gazebo and basketball courts)
- 10. Veer RIGHT on path at Salisbury
- 11. Continue on Salisbury to Cumberland
- 12. LEFT at Cumberland to Wilshire
- 13. RIGHT at Wilshire to Henderson
- 14. Turn RIGHT on Henderson to Kent to Clayton
- 15. LEFT at Clayton to path
- 16. Turn LEFT onto path to frontage road passing Aldi
- 17. Left at frontage road to 5/3 Bank
- 18. RIGHT at 5/3 Bank and to the store Stop