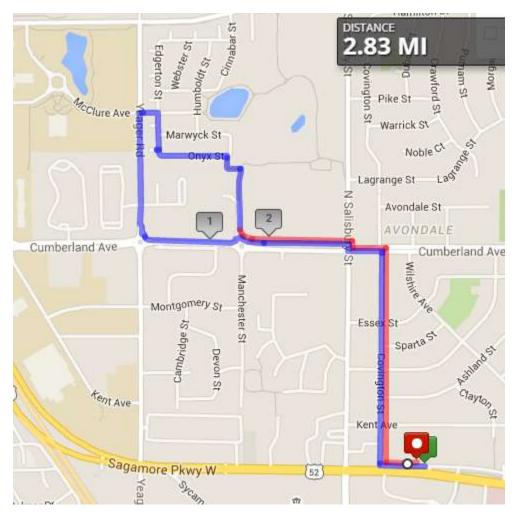

## **Edgerton St 2.83**

## Start: Talbots

- 1. Turn RIGHT to Covington
- 2. RIGHT at Covington to Cumberland
- 3. LEFT at Cumberland to Salisbury
- 4. Cross Salisbury at cross-walk and take path to Yeager
- 5. RIGHT at Yeager to Roxboro St
- 6. Turn RIGHT on Roxboro to Edgerton
- 7. RIGHT on Edgerton to Onyx
- 8. Follow Onxy to trail head on right (Trail head is just before the 2<sup>nd</sup> last house on right side)
- 9. RIGHT on trail head and follow out to "T"
- 10. Turn right and go to Cumberland
- 11. LEFT at Cumberland to Covington
- 12. RIGHT at Covington to frontage road
- 13. LEFT at frontage road and Talbots
- 14. Talbots store- Stop