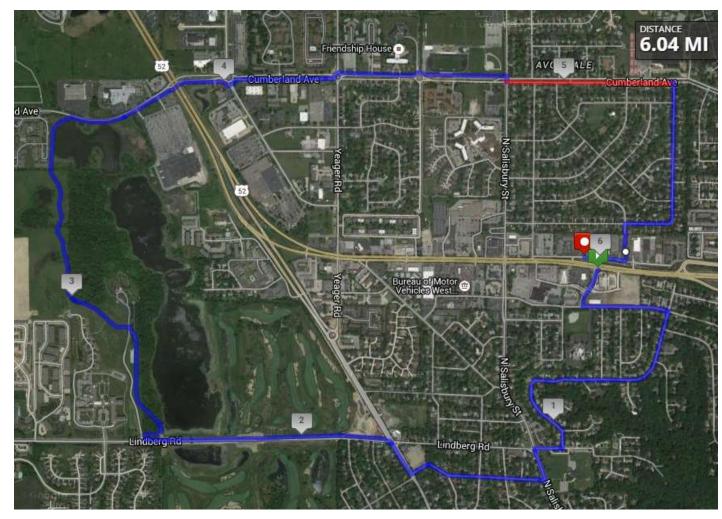

## Celery Bog 6.04

## START: Crew's Carwasah

- 1. Nighthawk to Navajo
- 2. LEFT at Navajo to Indian Trail
- 3. RIGHT at Indian Trail to Lindberg
- 4. RIGHT at Lindberg to Salisbury
- 5. LEFT at Salisbury to Elm
- 6. RIGHT on Elm to Northwestern
- 7. RIGHT at Northwestern to Lindberg
- 8. LEFT at Lindberg to Celery Bog
- 9. RIGHT at path after bridge to Celery Bog
- 10. RIGHT on path downhill around wood and uphill to crosswalk by parking area
- 11. Use crosswalk and continue on path backside of woods to Cumberland
- 12. RIGHT at Cumberland to US-52
- 13. Cross US-52 and continue on Cumberland to Henderson
- 14. RIGHT at Henderson to path by ALDI
- 15. LEFT on path to ALDI
- 16. RIGHT at frontage road to 5/3 Bank
- 17.5/3 Bank STOP