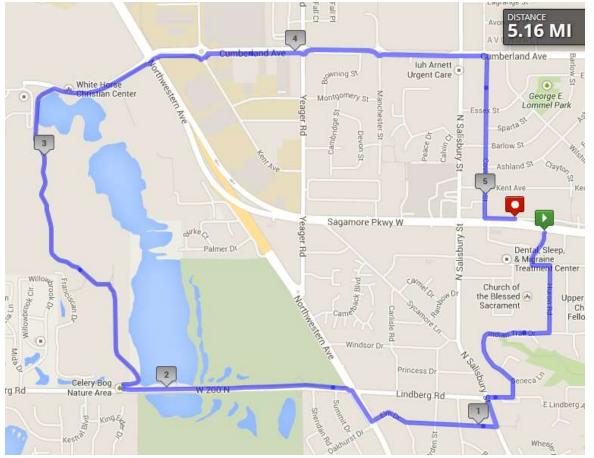

## Celery Bog 5.16

Start: Mike's Express Car Wash

- 1. Take Nighthawk to Navajo
- 2. LEFT at Navajo to Huron
- 3. RIGHT at Huron to Indian Trail
- 4. Turn RIGHT onto Indian Trail
- 5. Follow Indian Trail to Lindberg
- 6. RIGHT at Lindberg to Salisbury
- 7. LEFT at Salisbury (via CROSSWALK) to Elm
- 8. RIGHT at Elm to Northwestern
- 9. Turn RIGHT at Northwestern to Lindberg
- 10. LEFT at Lindberg (via CROSSWALK)
- 11. Continue on Lindberg to Celery Bog
- 12. RIGHT at path, follow path to Cumberland
- 13. Turn RIGHT on Cumberland to US 52
- 14. Cross US 52 via CROSSWALK
- 15. Continue on Cumberland to Covington
- 16. RIGHT at Covington to CVS
- 17. LEFT on frontage road at CVS to 5/3 Bank
- 18. 5/3 Bank Stop