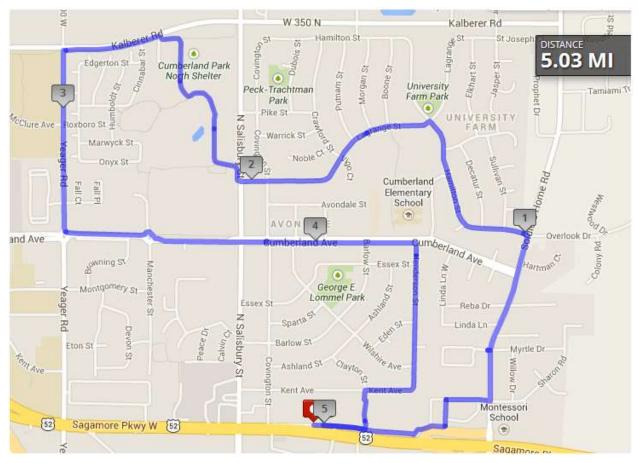

## Yeager 5.03

## Start: Flower bed by 5/3 Bank

- 1. Go left to Soldiers Home Road
- Navigate through Sagamore Ridge Apartment complex to Soldiers Home road
- 3. Turn left at Soldiers Home Road to Hamilton
- 4. Left at Hamilton to LaGrange
- 5. Turn left onto LaGrange to Salisbury
- 6. Cross Salisbury and take path to right
- 7. Follow path to fork by basketball courts
- 8. Veer right on path passing softball fields
- 9. Turn right at gazebo towards soccer fields
- 10. Left at fork to Kalberer towards firehouse
- 11. Continue on path (Kalberer) to Yeager
- 12. Left at Yeager to Cumberland
- 13. Turn left on Cumberland to Henderson
- 14. Right at Henderson to Kent
- 15. Left on Clayton to Aldi
- 16. Right turn on frontage road to 5/3
  Bank
- 17. 5/3 Bank Stop