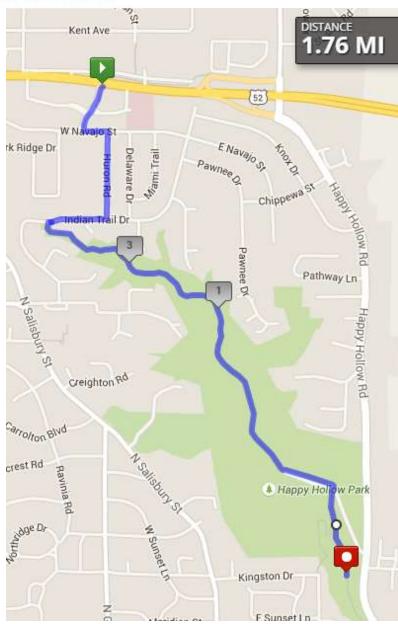

## **Happy Hollow 3.52**

Start: Crew Car Wash

- 1. Follow Nighthawk to Navajo
- 2. LEFT at Navajo to Huron
- 3. RIGHT at Huron to Indian Trail
- 4. LEFT at Indian Trail to Happy Hollow path
- 5. RIGHT at Happy Hollow path and follow downhill
- 6. Continue following path past parking lot, playgrounds and wooden bridge
- 7. **TURN-AROUND-POINT:** The shelter on a ledge to your right and parking lot to your left (just off the Happy Hollow Road)
- Turn around and come back up the Happy Hollow path to Indian Trail
- 9. RIGHT turn onto Indian Trail after cresting last hill
- 10. LEFT at Huron to Navajo
- 11. RIGHT at Navajo to Crew Car Wash
- 12. Crew Car Wash Stop